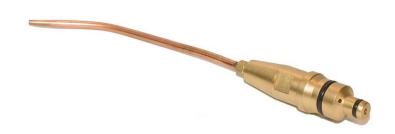

## **Welding Blow Pipe Attachment 230Ltr**

Item No.: 361361733

## **Product information**

This welding attachment is working in combination with the cutting torch for brazing and gas welding. The workable material thickness range will be determined by the selection of welding attachment with different gas flow rate / capacity.

Consumption of Oxygen in nl/h is indicated by the size. Acetylene consumption is approximately 10% lower.

Material thickness refers to mild steel.

Size\* O-A 230 for material thickness: 2.0 -3.0 mm