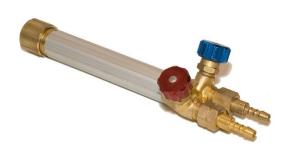

# **Cutting Torch Handle**

Item No.: 361361730

### **Product information**

A combination of torch with non-return valves and hose sockets for 6mm hoses.

On this cutting torch, all welding and cutting attachments can be attached. Also, to prevent reverse flow in the gas hoses, non-return valves are attached on the torch.

#### **Features**

- Simple and safe to use
- · Versatile combination for gas cutting, brazing, welding or heating
- Lightweight

#### **Benefits**

- · Easy to use
- It balances well in the hand during welding and cutting operations