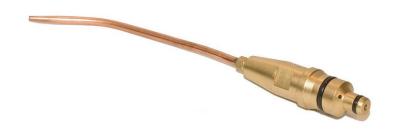

## **Welding Blow Pipe Attachment 40Ltr**

Item No.: 361361731

## **Product information**

This welding attachment is working in combination with the cutting torch for brazing and gas welding. The workable material thickness range will be determined by the selection of welding attachment with different gas flow rate / capacity.

Consumption of Oxygen in nl/h is indicated by the size. Acetylene consumption is approximately 10% lower.

Material thickness refers to mild steel.

Size\* O-A 40 for material thickness: <0.5 mm