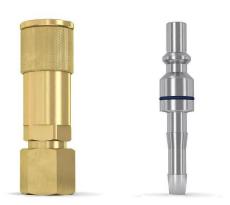

# **OX Quick Coupling from Regulator to Hose 3/8 Inch**

Item No.: 361361325

### **Product information**

Quick coupling for Oxygen regulator to hose.

### **Features**

- Easy identification with colour coding on probe (Red for Ac/Blue for Ox)
- Lightning-fast connection and disconnection of equipment
- Simplest selection of the right body and probe

#### **Benefits**

- Kink free hose and secure connection because of ball race lock
- No uncontrolled escape of gas when disconnected because of automatic cut off valve
- No build-up of explosive gas-mixture in the pipe line because of non-return valve