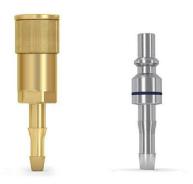

#### **Product information**

Quick coupling for Oxygen hose to hose.

#### **Features**

- Easy identification with colour coding on probe (Red for Ac/Blue for Ox)
- Lightning-fast connection and disconnection of equipment
- Simplest selection of the right body and probe