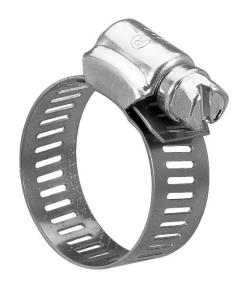

## **Product information**

Use worm drive hose clamps where there is a need for rapid mounting / dismantling of hoses.

## Technical data:

Worm drive hose clamps can be used where there is a need for rapid mounting/dismantling of hoses.

In some countries the use of worm type / jubilee clips is not allowed. Ear clamps are the alternative product.